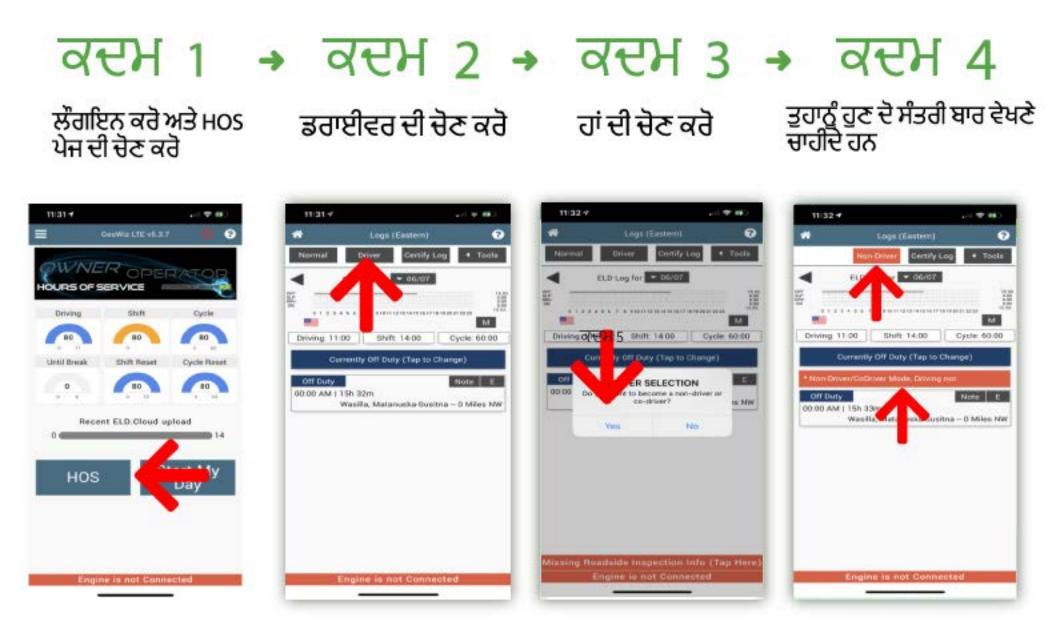

## ਸਹਡਿਰਾਈਵਰ ਫੰਕਸ਼ਨ ਦੀ ਵਰਤੋਂ ਕਵਿੇਂ ਕਰੀਏ

## ਕਦਮ 5 → ਕਦਮ 6 → ਕਦਮ 7 → ਕਦਮ 8

ਸਹਡਿਰਾਈਵਰ ਦਾ ਨਾਮ ਪਾਓ

ਵੱਖਰੇ ਉਪਕਰਣਾਂ ਲਈ ਕੋ-ਡਰਾਈਵਰ ਨੂੰ 1-4 ਕਦਮ ਦੁਹਰਾਉਂਦਾ ਹੈ ਜੰਤਰ ਨੂੰ ਸਾਂਝਾ ਕਰਨ ਲਈ ਮੌਜੂਦਾ ਡਰਾਈਵਰ ਲਾਗਇਨ ਰੱਖੋ

11:33 -11:33 -7 Tools Menu 2 2 Today's Manifest info ()on Fuel Log ing tests Scan Servil Log Driving (Recent) Tractor # Unidentifi Tracity # Unidentified Driving (All) Trailer # Certify Multiple Loga Tipller # Tractor Licer es NW Co-Driver haring Choose VIN Number Engine is not Connected