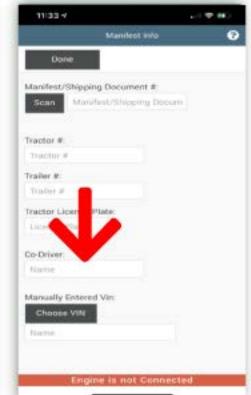

## ਕਦਮ 5 → ਕਦਮ 6 → ਕਦਮ 7 → ਕਦਮ 8

ਸਹਡਿਰਾਈਵਰ ਦਾ ਨਾਮ ਪਾਓ

ਵੱਖਰੇ ਉਪਕਰਣਾਂ ਲਈ ਕੋ-ਡਰਾਈਵਰ ਨੂੰ 1-4 ਕਦਮ ਦੁਹਰਾਉਂਦਾ ਹੈ ਜੰਤਰ ਨੂੰ ਸਾਂਝਾ ਕਰਨ ਲਈ ਮੌਜੂਦਾ ਡਰਾਈਵਰ ਲਾਗਇਨ ਰੱਖੋ

11:33 -11:33 -7 Tools Menu 2 2 Today's Manifest info ()on Fuel Log ing tests Scan Servil Log Driving (Recent) Tractor # Unidentifi Tracity # Unidentified Driving (All) Trailer # Certify Multiple Loga Tipller # Tractor Licer es NW Co-Driver haring Choose VIN Number Engine is not Connected

ਟੂਲ ਚੋਣ ਅਤੇ ਮੈਨੀਫੈਸਟ

ਟੈਪ ਕ੍ਰੋ

ਇਹ ਸੁਨਸ਼ਿਚਤਿ ਕਰੋ ਕਦਿੋ ਡਰਾਈਵਰ ਇੱਕੋ ਖਾਤੇ ਦੀ ਵਰਤੋਂ ਨਾ ਕਰਨ ਹਰ ਡਰਾਈਵਰ ਦਾ ਆਪਣਾ ਖਾਤਾ ਹੋਣਾ ਚਾਹੀਦਾ ਹੈ